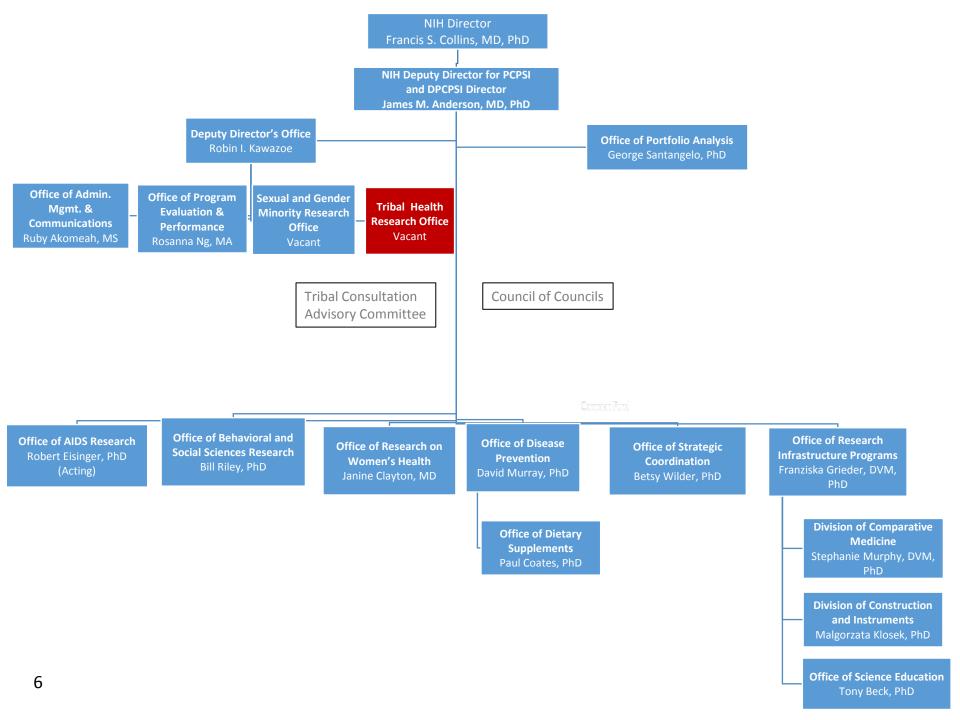

### NIH Guidance on Implementation of the HHS Tribal Consultation Policy (2013)

- "A consultation will occur when HHS, NIH, or an Indian Tribe identifies an NIH action with substantial direct effects for one or more Indian Tribe."
- The NIH OD, through DPCPSI, will ensure adherence to HHS TCP
- Each IC must have Point of Contact (POC)
  - <u>http://www.nih.gov/about-nih/what-we-do/get-involved-nih/tribal-activities-points-contact</u>
- DPCPSI is the central coordinating point for the NIH

#### Selected Highlights of NIH Implementation of the HHS TCP

- Established a NIH Tribal Health Research Office in Fall 2015
- Established a website

8

| not the second s |                                                                                                                                                                                                                                                                                                                                                                                                                                                                                                                                                                                                                                                                                                                                                                                                                                                                                                                                                                                                                                                                                                                                                                                                                                                                                          |                                                                                                                                |
|--------------------------------------------------------------------------------------------------------------------------------------------------------------------------------------------------------------------------------------------------------------------------------------------------------------------------------------------------------------------------------------------------------------------------------------------------------------------------------------------------------------------------------------------------------------------------------------------------------------------------------------------------------------------------------------------------------------------------------------------------------------------------------------------------------------------------------------------------------------------------------------------------------------------------------------------------------------------------------------------------------------------------------------------------------------------------------------------------------------------------------------------------------------------------------------------------------------------------------------------------------------------------------------------------------------------------------------------------------------------------------------------------------------------------------------------------------------------------------------------------------------------------------------------------------------------------------------------------------------------------------------------------------------------------------------------------------------------------------------------------------------------------------------------------------------------------------------------------------------------------------------------------------------------------------------------------------------------------------------------------------------------------------------------------------------------------------------------------------------------------------|------------------------------------------------------------------------------------------------------------------------------------------------------------------------------------------------------------------------------------------------------------------------------------------------------------------------------------------------------------------------------------------------------------------------------------------------------------------------------------------------------------------------------------------------------------------------------------------------------------------------------------------------------------------------------------------------------------------------------------------------------------------------------------------------------------------------------------------------------------------------------------------------------------------------------------------------------------------------------------------------------------------------------------------------------------------------------------------------------------------------------------------------------------------------------------------------------------------------------------------------------------------------------------------|--------------------------------------------------------------------------------------------------------------------------------|
| NIH National Institut<br>Division of Program C                                                                                                                                                                                                                                                                                                                                                                                                                                                                                                                                                                                                                                                                                                                                                                                                                                                                                                                                                                                                                                                                                                                                                                                                                                                                                                                                                                                                                                                                                                                                                                                                                                                                                                                                                                                                                                                                                                                                                                                                                                                                                 | tes of Health<br>Coordination, Planning, and Strategic Initiatives                                                                                                                                                                                                                                                                                                                                                                                                                                                                                                                                                                                                                                                                                                                                                                                                                                                                                                                                                                                                                                                                                                                                                                                                                       | Printer Friendly   Text Size A A A<br>SEARCH GO                                                                                |
| DPCPSI Home                                                                                                                                                                                                                                                                                                                                                                                                                                                                                                                                                                                                                                                                                                                                                                                                                                                                                                                                                                                                                                                                                                                                                                                                                                                                                                                                                                                                                                                                                                                                                                                                                                                                                                                                                                                                                                                                                                                                                                                                                                                                                                                    |                                                                                                                                                                                                                                                                                                                                                                                                                                                                                                                                                                                                                                                                                                                                                                                                                                                                                                                                                                                                                                                                                                                                                                                                                                                                                          |                                                                                                                                |
| About DPCPSI                                                                                                                                                                                                                                                                                                                                                                                                                                                                                                                                                                                                                                                                                                                                                                                                                                                                                                                                                                                                                                                                                                                                                                                                                                                                                                                                                                                                                                                                                                                                                                                                                                                                                                                                                                                                                                                                                                                                                                                                                                                                                                                   | Home » Tribal Health Research Office Tribal Health Research Office                                                                                                                                                                                                                                                                                                                                                                                                                                                                                                                                                                                                                                                                                                                                                                                                                                                                                                                                                                                                                                                                                                                                                                                                                       |                                                                                                                                |
| NIH Common Fund                                                                                                                                                                                                                                                                                                                                                                                                                                                                                                                                                                                                                                                                                                                                                                                                                                                                                                                                                                                                                                                                                                                                                                                                                                                                                                                                                                                                                                                                                                                                                                                                                                                                                                                                                                                                                                                                                                                                                                                                                                                                                                                | Established in 2015, the Tribal Health Research Office is located in the Division of Program Coordination, Planning, and Strategic<br>Initiatives in the Office of the Director (OD), NIH. The office was created in recognition of the importance of ensuring meaningful<br>input from and collaboration with tribal Nations on NIH programs and policies. The Tribal Health Research Office functions are to:<br>• coordinate tribal health research-related activities across NIH<br>• serve as a liaison to and NIH representative on tribal health related committees and working groups<br>• coordinate and support the NIH Tribal Consultation Advisory Committee<br>• collaborate with NIH Institutes and Centers on the development of reports on tribal health topics<br>• manage information dissemination related to tribal health research coordination<br>• coordinate with NIH Institutes, workshops, meetings and other activities related to tribal health research and scientific priorities<br>• coordinate with NIH Institutes and Centers (ICs) to leverage resources or develop initiatives to support tribal health research<br>• convene at least yearly Tribal Consultation sessions<br><b>NIH Guidance on Implementation of HHS Tribal Consultation Policy</b> |                                                                                                                                |
| Council of Councils                                                                                                                                                                                                                                                                                                                                                                                                                                                                                                                                                                                                                                                                                                                                                                                                                                                                                                                                                                                                                                                                                                                                                                                                                                                                                                                                                                                                                                                                                                                                                                                                                                                                                                                                                                                                                                                                                                                                                                                                                                                                                                            |                                                                                                                                                                                                                                                                                                                                                                                                                                                                                                                                                                                                                                                                                                                                                                                                                                                                                                                                                                                                                                                                                                                                                                                                                                                                                          |                                                                                                                                |
| Trans-NIH Collaborations                                                                                                                                                                                                                                                                                                                                                                                                                                                                                                                                                                                                                                                                                                                                                                                                                                                                                                                                                                                                                                                                                                                                                                                                                                                                                                                                                                                                                                                                                                                                                                                                                                                                                                                                                                                                                                                                                                                                                                                                                                                                                                       |                                                                                                                                                                                                                                                                                                                                                                                                                                                                                                                                                                                                                                                                                                                                                                                                                                                                                                                                                                                                                                                                                                                                                                                                                                                                                          |                                                                                                                                |
| <ul> <li>Office of Portfolio Analysis</li> </ul>                                                                                                                                                                                                                                                                                                                                                                                                                                                                                                                                                                                                                                                                                                                                                                                                                                                                                                                                                                                                                                                                                                                                                                                                                                                                                                                                                                                                                                                                                                                                                                                                                                                                                                                                                                                                                                                                                                                                                                                                                                                                               |                                                                                                                                                                                                                                                                                                                                                                                                                                                                                                                                                                                                                                                                                                                                                                                                                                                                                                                                                                                                                                                                                                                                                                                                                                                                                          |                                                                                                                                |
| Office of Program<br>Evaluation & Performance                                                                                                                                                                                                                                                                                                                                                                                                                                                                                                                                                                                                                                                                                                                                                                                                                                                                                                                                                                                                                                                                                                                                                                                                                                                                                                                                                                                                                                                                                                                                                                                                                                                                                                                                                                                                                                                                                                                                                                                                                                                                                  |                                                                                                                                                                                                                                                                                                                                                                                                                                                                                                                                                                                                                                                                                                                                                                                                                                                                                                                                                                                                                                                                                                                                                                                                                                                                                          |                                                                                                                                |
| Sexual & Gender Minority<br>Research Office                                                                                                                                                                                                                                                                                                                                                                                                                                                                                                                                                                                                                                                                                                                                                                                                                                                                                                                                                                                                                                                                                                                                                                                                                                                                                                                                                                                                                                                                                                                                                                                                                                                                                                                                                                                                                                                                                                                                                                                                                                                                                    |                                                                                                                                                                                                                                                                                                                                                                                                                                                                                                                                                                                                                                                                                                                                                                                                                                                                                                                                                                                                                                                                                                                                                                                                                                                                                          |                                                                                                                                |
| <ul> <li>Tribal Health Research Office</li> </ul>                                                                                                                                                                                                                                                                                                                                                                                                                                                                                                                                                                                                                                                                                                                                                                                                                                                                                                                                                                                                                                                                                                                                                                                                                                                                                                                                                                                                                                                                                                                                                                                                                                                                                                                                                                                                                                                                                                                                                                                                                                                                              | In 2013, the NIH issued its Guidance on the Implementation of<br>will consult with and share information with the Indian tribes ab                                                                                                                                                                                                                                                                                                                                                                                                                                                                                                                                                                                                                                                                                                                                                                                                                                                                                                                                                                                                                                                                                                                                                       | the HHS Tribal Consultation Policy that describes how the agency<br>bout planned and current NIH programs relevant to American |