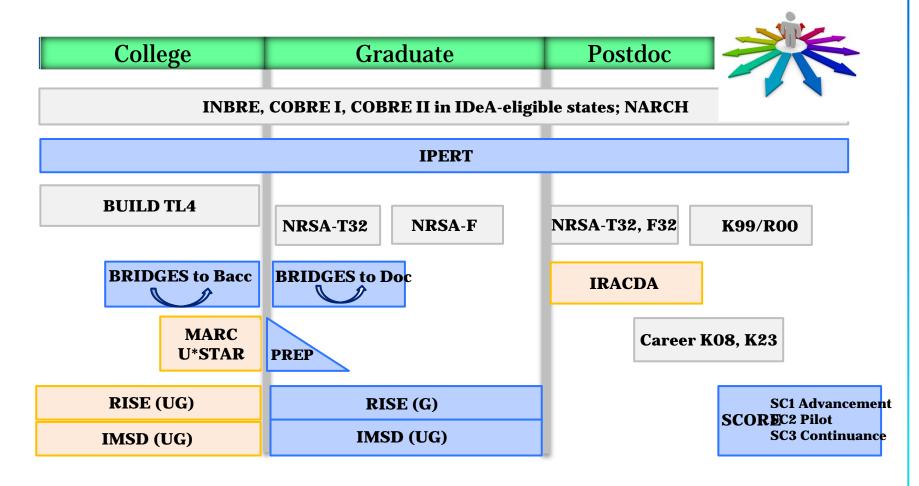

## NIGMS Research Education and Training Programs

Overall goal is an outstanding biomedical research workforce

## **Bridges to the Baccalaureate (R25)**

- Objective: Improve the rate of students from underrepresented groups completing baccalaureate degrees in biomedical or behavioral science.
- Strategy: Support of comprehensive student development programs through institutional partnerships.
- Explicit Partners: 2 year colleges and B.S. granting institutions.