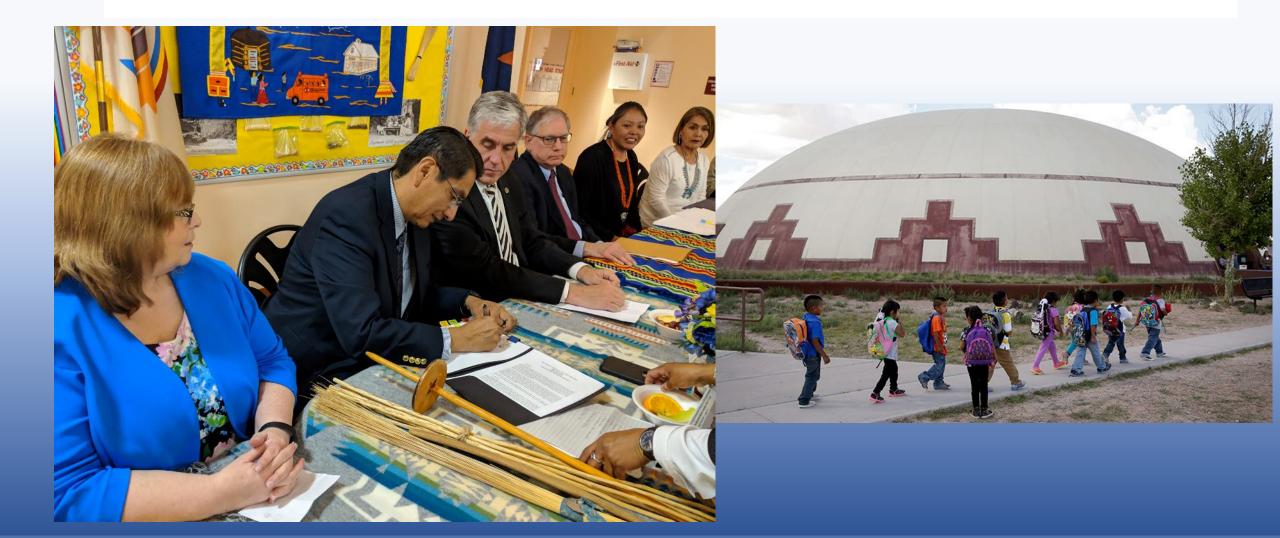

### Navajo Nation and US health agency reach data-sharing agreement

Researchers funded by the National Institutes of Health will have access to health information from tribe members. Sara Reardon