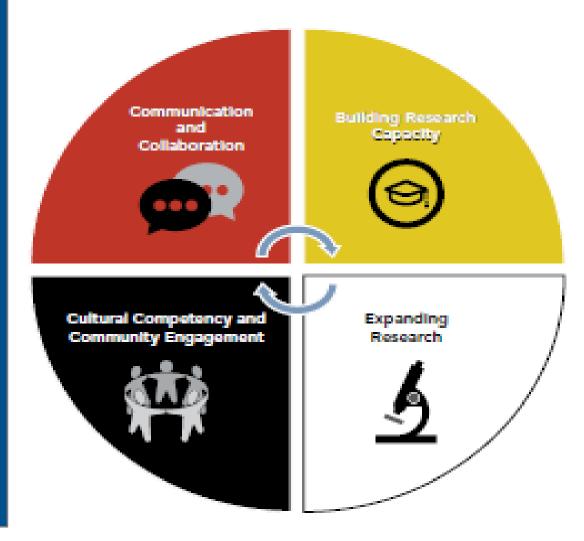

## NIH Tribal Advisory Committee

- Strategic Plan
- Points to Consider
- Policy
- Programs
  - AOU
  - ECHO
- Training
- Workshops
- Technical Assistance
- Gaps in Research
- Traditional Medicine