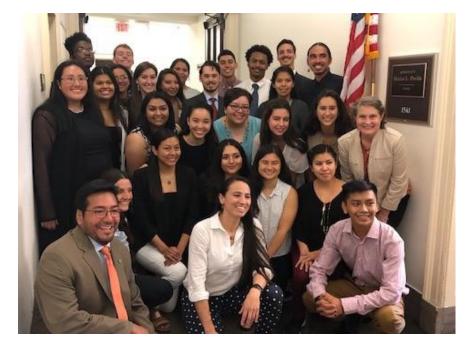

al Research

NIH 2019 Tribal Consultation on Data Sharing and Data Management

## **Traditional Medicine Summit**

Date:

Nov 20-22, 2019

Location:

Nighthorse Campbell Native Health Center Aurora, CO









# NIH Strategic Plan for Tribal Health Research FY 2019-2023

## Strategic Goals









What is the NIH doing to meet the Strategic Goals?

## Congressional Activities

- Individual member meetings with Rep. John Moolenaar (MI)
- Ben Ray Lujan (NM)
- Debra Haaland (NM)
- Possible September meeting with Rep. Sharice Davids (KS)
- Student Photo Ops with Reps Haaland, Davids and Cole (OK)
- SENATE COMMITTEE ON INDIAN AFFAIRS; Public Health Roundtable
- Native American Caucus





## **TERT**











## AI/AN Clinical and Translational Research Program Spring Meeting in Montana









## Summer Internship Students & Activities



### Visit to Pacific Northwest University July 8, 2019



#### NATURE NEWS

07 MAY 2019

### Navajo Nation and US health agency reach data-sharing agreement

Researchers funded by the National Institutes of Health will have access to health information from tribe members. Sara Reardon





#### 2018 AI/AN Portfolio Analysis

#### NIH Tribal Consultation Policy







## **THRO Communications**



## NIH Tribal Advisory Committee



- Strategic Plan
- Points to Consider
- Policy
- Programs
  - AOU
  - ECHO
- Training
- Workshops
- Technical Assistance
- Gaps in Research
- Traditional Medicine