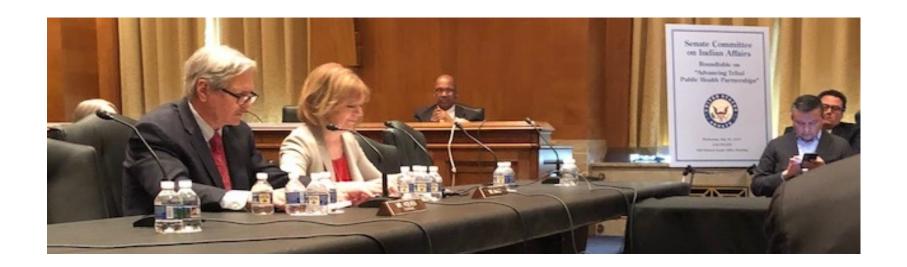

## Congressional Activities

- Individual member meetings with Rep. John Moolenaar (MI)
- Ben Ray Lujan (NM)
- Debra Haaland (NM)
- Possible September meeting with Rep. Sharice Davids (KS)
- Student Photo Ops with Reps Haaland, Davids and Cole (OK)
- SENATE COMMITTEE ON INDIAN AFFAIRS; Public Health Roundtable
- Native American Caucus