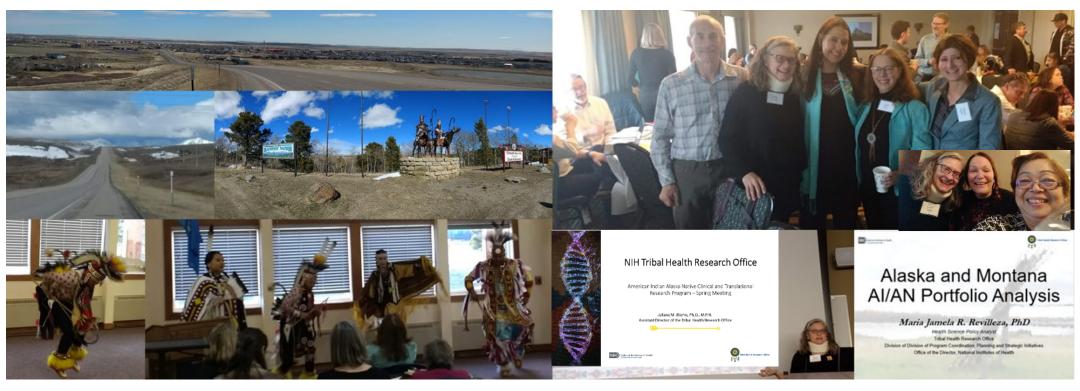

ical Research

NIH 2019 Tribal Consultation on Data Sharing and Data Management

## **Traditional Medicine Summit**

Date:

Nov 20-22, 2019

Location:

Nighthorse Campbell Native Health Center Aurora, CO









# NIH Strategic Plan for Tribal Health Research FY 2019-2023

## Strategic Goals









What is the NIH doing to meet the Strategic Goals?

## Congressional Activities

- Individual member meetings with Rep. John Moolenaar (MI)
- Ben Ray Lujan (NM)
- Debra Haaland (NM)
- Possible September meeting with Rep. Sharice Davids (KS)
- Student Photo Ops with Reps Haaland, Davids and Cole (OK)
- SENATE COMMITTEE ON INDIAN AFFAIRS; Public Health Roundtable
- Native American Caucus





## **TERT**











## AI/AN Clinical and Translational Research Program Spring Meeting in Montana









## Summer Internship Students & Activities



### Visit to Pacific Northwest University July 8, 2019



#### NATURE NEWS

07 MAY 2019

### Navajo Nation and US health agency reach data-sharing agreement

Researchers funded by the National Institutes of Health will have access to health information from tribe members. Sara Reardon





#### 2018 AI/AN Portfolio Analysis

#### NIH Tribal Consultation Policy







## **THRO Communications**



## NIH Tribal Advisory Committee



- Strategic Plan
- Points to Consider
- Policy
- Programs
  - AOU
  - ECHO
- Training
- Workshops
- Technical Assistance
- Gaps in Research
- Traditional Medicine